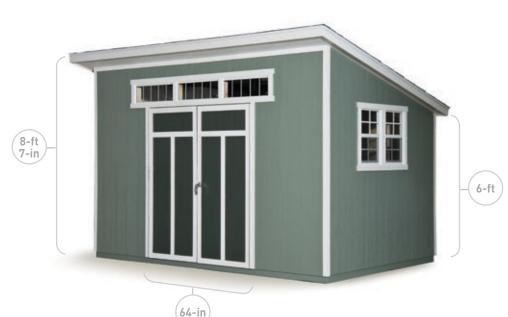

### STATESMAN

Includes:

- Extra wide 64-in double doors
- 7-ft tall side walls

10-ft W x 12-ft L shown

GENTRY Includes:

- Extra wide 64-in double doors
- 7-ft tall side walls