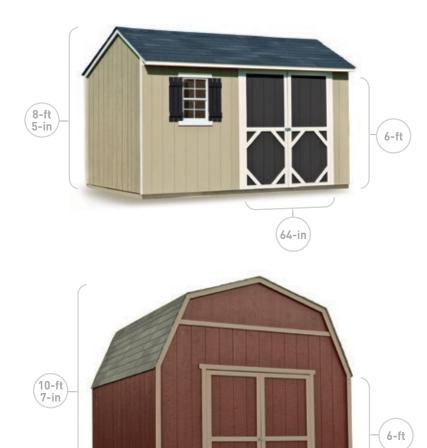

## 

64-in

Includes:

- Extra wide 64-in double doors
- 7-ft tall side walls

|            |                         |                                                         |           |                  |                   |                   |              | Require              | d (sold sep      | arately)  |
|------------|-------------------------|---------------------------------------------------------|-----------|------------------|-------------------|-------------------|--------------|----------------------|------------------|-----------|
|            |                         |                                                         |           |                  | Do-lt-Y           | ′ourself          | Installed    | Exterior Latex Paint |                  | Shingles‡ |
| Shed Model | Common<br>Size<br>W x L | Actual Interior Size<br>Actual Foundation Size<br>W x L | Sq Ft     | Size<br>Category | ltem              | Model             | ltem         | Trim<br>Quarts       | Siding<br>Gallon | Bundles   |
| Estate     | 10-ft x 10-ft           | 10-ft x 10-ft                                           | 100       | В                | 437569            | 183577            | 437574       | 1                    | 2                | 6         |
| Estate     | 10-ft x 12-ft           | 10-ft x 12-ft                                           | 120       | В                | 319370            | 191008            | 84439        | 1                    | 2.5              | 7         |
| Estate     | 10-ft x 16-ft           | 10-ft x 16-ft                                           | 160       | С                | 323873            | 191107            | 325242       | 1                    | 3                | 10        |
| Estate     | 12-ft x 12-ft           | 12-ft x 12-ft                                           | 144       | С                | 80025             | 192456            | 111538       | 1                    | 2.5              | 8         |
| Estate     | 12-ft x 16-ft           | 12-ft x 16-ft                                           | 192       | С                | 80030             | 192500            | 87775        | 1                    | 3                | 11        |
| Estate     | 12-ft x 20-ft           | 12-ft x 20-ft                                           | 240       | С                | 80644             | 192555            | 88848        | 1                    | 3                | 14        |
| Estate     | 12-ft x 24-ft           | 12-ft x 24-ft                                           | 288       | С                | 80708             | 192609            | 89722        | 1                    | 4                | 15        |
|            |                         | Size/Category: A: Uno                                   | der 80 sq | ft B: 96-7       | 120 sq ft C: 144- | -288 sq ft D: Abo | ve 288 sq ft |                      |                  |           |