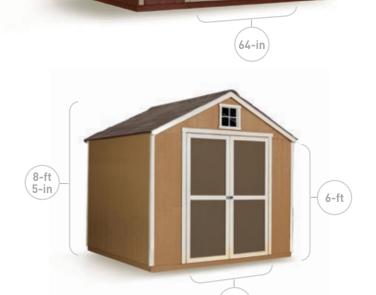

# BELMONT market between the best of the bes

• Floor materials sold separately

| Size         | 2x4 Treated Floor Joists | 3/4-in Floor Decking |  |  |  |
|--------------|--------------------------|----------------------|--|--|--|
| 8-ft x 8-ft  | (9) 8-ft                 | 2 sheets             |  |  |  |
| 8-ft x 10-ft | (9) 8-ft, (2) 10-ft      | 3 sheets             |  |  |  |

### Installed:

• Includes floor system

BONUS FEATURES

Gable window