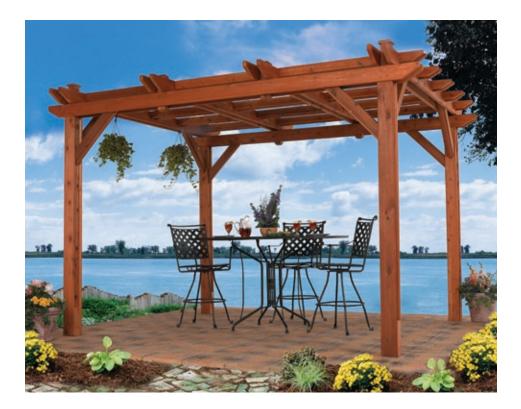

99486  | 293271    | 3              | 8           |
| Seaside    | 12-ft round w/floor  | 344337  | 199493  | 293273    | 3              | 8           |

| Gazebo Options            | Do-It-Yourself |        | Installed |
|---------------------------|----------------|--------|-----------|
| Description               | ltem           | Model  |           |
| Screen Kit 10-ft round    | 344376         | 199387 | 293276    |
| Screen Kit 12-ft round    | 344381         | 199363 | 293277    |
| Two-Tier Roof 10-ft round | 344399         | 199394 | 293280    |
| Two-Tier Roof 12-ft round | 344405         | 199509 | 293281    |

All stated sizes are nominal. ‡Asphalt or fiberglass shingles; 5 bundles cover 100 sq. ft. Some models shown with optional accessories. See this page for more details.



### **CATALINA PERGOLA**

- Crafted from factory stained, preserved pine
- Decorative post caps and rafter ends
- Perfect combination of sun & shade
- 8-ft 9-in high
- 10-yr. limited material warranty
- 5-yr. labor warranty

Inside post to post: 9-ft 1-in x 11-ft 1-in Overall size: 11-ft 6-in x 13-ft 6-in x 8-ft 9.5-in



### **PASADENA PAVILION**

- Crafted from factory stained, preserved pine
- Perfect combination of sun & shade
- 9-ft 7-in high
- 10-yr. limited material warranty
- 5-yr. labor warranty

Overall size: 10-ft x 11-ft 3-in x 9-ft 7-in

|            |                      |                |        | Required (sold separately) |                |           |
|------------|----------------------|----------------|--------|----------------------------|----------------|----------