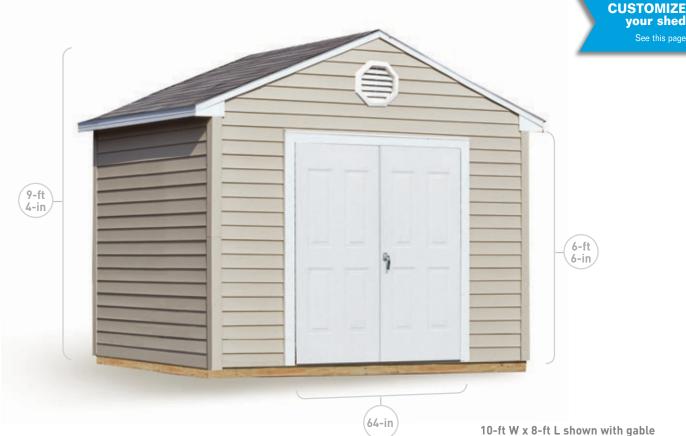

### Do-It-Yourself:

• Floor materials sold separately

| Size          | 2x4 Treated Floor Joists | 3/4-in Floor Decking |
|---------------|--------------------------|----------------------|
| 10-ft x 8-ft  | (9) 8-ft, (2) 10-ft      | 3 sheets             |
| 10-ft x 12-ft | (11) 10-ft, (2) 12-ft    | 4 sheets             |

### Installed:

• Includes floor system

10-ft W x 12-ft L shown with optional windows and shutters

|            |                                                                                      |                                                         |          |                  |                 |                                       |        |        | Require        | ed (sold sep     | arately)  |
|------------|--------------------------------------------------------------------------------------|---------------------------------------------------------|----------|------------------|-----------------|---------------------------------------|--------|--------|----------------|------------------|-----------|
|            |                                                                                      |                                                         |          |                  |                 | Do-It-Yourself <sup>+</sup> Installed |        |        |                |                  | Shingles‡ |
| Shed Model | Common<br>Size<br>W x L                                                              | Actual Interior Size<br>Actual Foundation Size<br>W x L | Sq Ft    | Size<br>Category | ltem            | Special Order<br>Express              | Model  | ltem   | Trim<br>Quarts | Siding<br>Gallon | Bundles   |
| Scottsdale | 8-ft x 4-ft                                                                          | 8-ft x 4-ft                                             | 32       | А                | 538356          | 562137                                | 182464 | 562001 | 1              | 2                | 2         |
| Belmont    | 8-ft x 8-ft                                                                          | 8-ft x 7-ft 8.625-in                                    | 64       | А                | 437507          | 496842                                | 182945 |        | 1              | 2                | 4         |
| Belmont    | 8-ft x 10-ft                                                                         | 8-ft x 9-ft 8.625-in                                    | 80       | А                | 777552          | 777553                                | 194030 | 716642 | 1              | 2                | 5         |
| Liberty    | 10-ft x 8-ft                                                                         | 10-ft x 7-ft 8.625-in                                   | 80       | А                | 441199          | NA                                    | 184581 | 293118 | 1              | 1.5              | 4         |
| Liberty    | 10-ft x 12-ft                                                                        | 10-ft x 11-ft 8.625-in                                  | 120      | В                | 441200          | NA                                    | 184598 | 293119 | 1              | 2                | 6         |
| Stratford  | 12-ft x 8-ft                                                                         | 11-ft 9-in x 8-ft                                       | 96       | В                | 437509          | 496841                                | 182938 | 146278 | 1              | 2                | 5         |
| Rainier    | 10-ft x 10-ft                                                                        | 10-ft x 9-ft 8.625-in                                   | 100      | В                | 437510          | 496840                                | 182921 | 293123 | 1              | 2                | 6         |
|            | Size/Category: A: Under 80 sq ft B: 96–120 sq ft C: 144–288 sq ft D: Above 288 sq ft |                                                         |          |                  |                 |                                       |        |        |                |                  |           |
|            |                                                                                      |                                                         | + DIV ch | ad availabl      | a la stack ar G | Enocial Order Ex                      | (DECC  |        |                |                  |           |