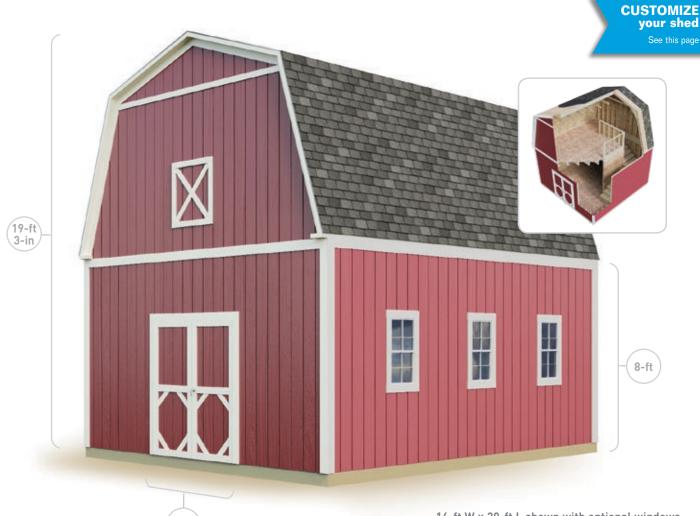

Patented EZ Frame<sup>™</sup> construction reduces assembly time up to 30% compared to other wood building kits! (Patent No. 5,666,766) Stratford, Rainier and Liberty models only.