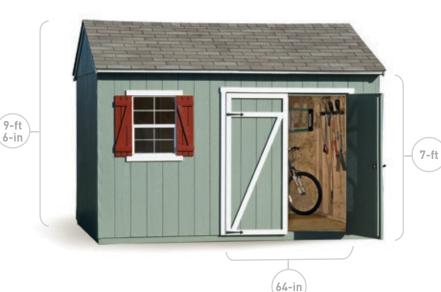

## 

64-in

Includes:

- Extra wide 64-in double doors
- 7-ft tall side walls

|            |                         |                                                         |           |                  |                   |                   |              | Require              | d (sold sep      | arately)  |
|------------|-------------------------|---------------------------------------------------------|-----------|------------------|-------------------|-------------------|--------------|----------------------|------------------|-----------|
|            |                         |                                                         |           |                  | Do-lt-Y           | ′ourself          | Installed    | Exterior Latex Paint |                  | Shingles‡ |
| Shed Model | Common<br>Size<br>W x L | Actual Interior Size<br>Actual Foundation Size<br>W x L | Sq Ft     | Size<br>Category | ltem              | Model             | ltem         | Trim<br>Quarts       | Siding<br>Gallon | Bundles   |
| Estate     | 10-ft x 10-ft           | 10-ft x 10-ft                                           | 100       | В                | 437569            | 183577            | 437574       | 1                    | 2                | 6         |
| Estate     | 10-ft x 12-ft           | 10-ft x 12-ft                                           | 120       | В                | 319370            | 191008            | 84439        | 1                    | 2.5              | 7         |
| Estate     | 10-ft x 16-ft           | 10-ft x 16-ft                                           | 160       | С                | 323873            | 191107            | 325242       | 1                    | 3                | 10        |
| Estate     | 12-ft x 12-ft           | 12-ft x 12-ft                                           | 144       | С                | 80025             | 192456            | 111538       | 1                    | 2.5              | 8         |
| Estate     | 12-ft x 16-ft           | 12-ft x 16-ft                                           | 192       | С                | 80030             | 192500            | 87775        | 1                    | 3                | 11        |
| Estate     | 12-ft x 20-ft           | 12-ft x 20-ft                                           | 240       | С                | 80644             | 192555            | 88848        | 1                    | 3                | 14        |
| Estate     | 12-ft x 24-ft           | 12-ft x 24-ft                                           | 288       | С                | 80708             | 192609            | 89722        | 1                    | 4                | 15        |
|            |                         | Size/Category: A: Uno                                   | der 80 sq | ft B: 96-7       | 120 sq ft C: 144- | -288 sq ft D: Abo | ve 288 sq ft |                      |                  |           |