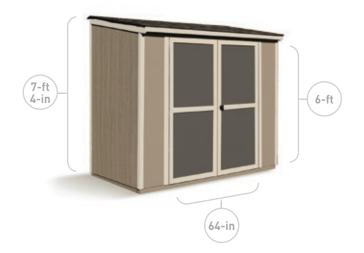

# STRATFORD

### Do-It-Yourself:

• Floor materials sold separately

| 2x4 Treated Floor Joists | 3/4-in Floor Decking |
|--------------------------|----------------------|
| (10) 8-ft, (2) 12-ft     | 3 sheets             |

#### Installed:

• Includes floor system