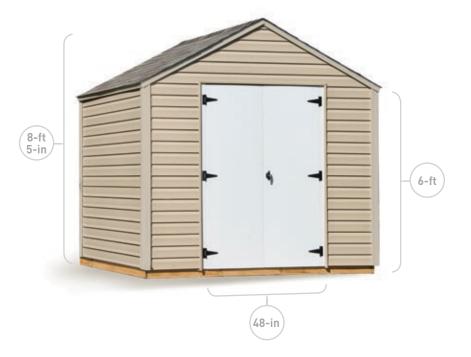

## SCOTTSDALE

### Do-It-Yourself:

• Treated floor frame included – just add 1 sheet of floor decking

#### Installed:

• Includes floor system