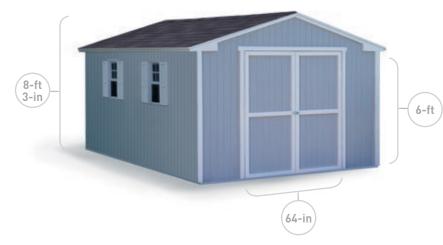

# BELMONT market between the best of the bes

• Floor materials sold separately

| Size         | 2x4 Treated Floor Joists | 3/4-in Floor Decking |  |  |  |
|--------------|--------------------------|----------------------|--|--|--|
| 8-ft x 8-ft  | (9) 8-ft                 | 2 sheets             |  |  |  |
| 8-ft x 10-ft | (9) 8-ft, (2) 10-ft      | 3 sheets             |  |  |  |

### Installed:

• Includes floor system

BONUS FEATURES

Gable window