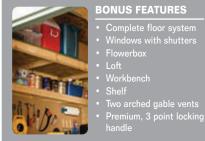

### Installed:

• Includes floor system

BONUS FEATURES

Gable window

#### **BONUS FEATURES**

Heavy-duty keyed locking handle