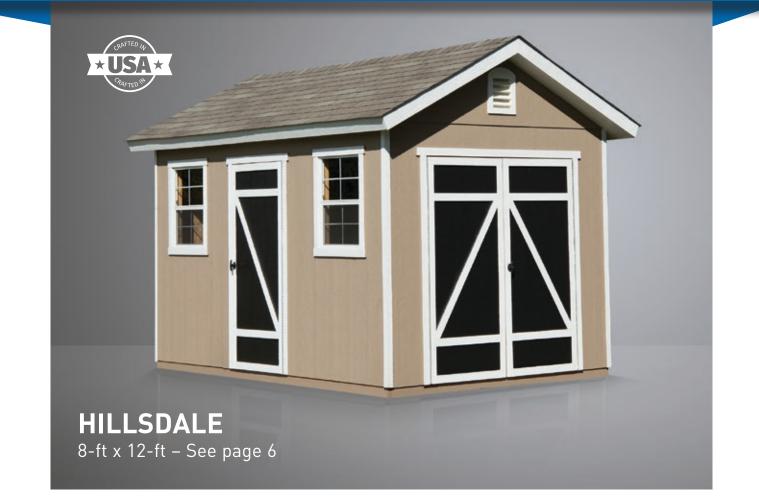

# DO-IT-YOURSELF or PROFESSIONALLY INSTALLED STORAGE SHEDS





# VALUE SERIES









8-ft W x 8-ft L shown

All stated sizes are nominal. Some models shown with optional accessories. See page 13 for more details.

56-in

# STRATFORD

### Do-It-Yourself:

• Floor materials sold separately

| 2x4 Treated Floor Joists | 3/4-in Floor Decking |
|--------------------------|----------------------|
| (10) 8-ft, (2) 12-ft     | 3 sheets             |

#### Installed:

• Includes floor system





### Do-It-Yourself:

• Floor materials sold separately

| 2x4 Treated Floor Joists | 3/4-in Floor Decking |
|--------------------------|----------------------|
| (11) 10-ft               | 4 sheets             |

### Installed:

• Includes floor system



# BELMONT market between the best of the bes

• Floor materials sold separately

| Size         | 2x4 Treate