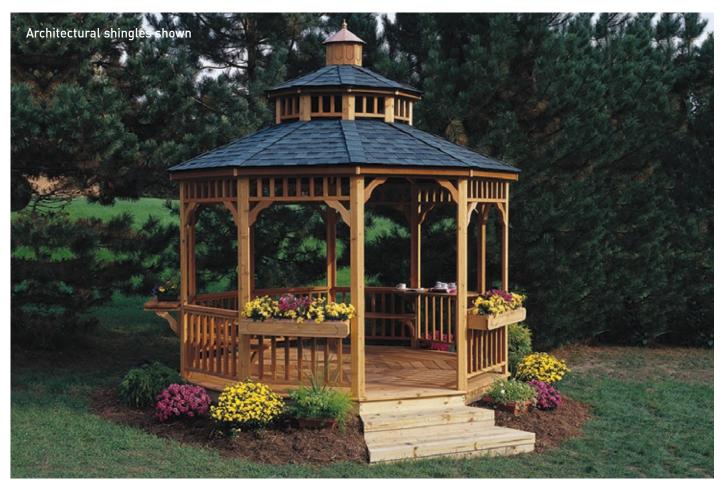

| Generator Fee                                                                                                                          |    | 123730   |        |                |               |           |           |
|                     | Paint Program                                                                                                                          |    |          |        |                |               |           |           |

+= most popular accessory <sup>†</sup>not available on Prestwick model <sup>‡</sup> This option can only be installed on the side walls of the Value Series buildings. \*This option can only be installed on gable side of building. \*\*Madison only.

# PERGOLAS AND CEDAR GAZEBOS

### Create your quintessential outdoor retreat



12-ft shown with optional two-tier roof and floor. Bench/tables, flowerboxes and cupola not included.

### SEASIDE ROUND GAZEBO



- Tight-knot cedar is durable and decay-resistant
- Decorative spindles with metal cap and wooden finial
- 10-yr. limited material warranty
- 5-yr. labor warranty



Seaside 10-ft Round Shown with optional floor

|            |                      |         |         |           | Required (sold | separately) |
|------------|----------------------|---------|---------|-----------|----------------|-------------|
|            |                      | Do-lt-Y | ourself | Installed | Exterior Stain | Shingles‡   |
| Shed Model | Common Size<br>W x L | ltem    | Model   | ltem      | Gallon         | Bundles     |
| Seaside    | 10-ft round          | 344324  | 19