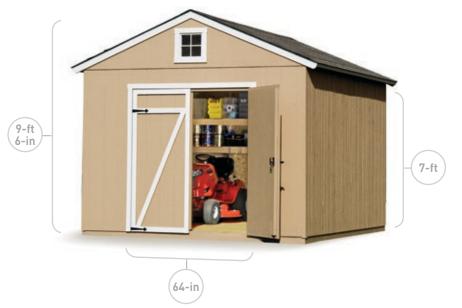

## SCOTTSDALE

### Do-It-Yourself:

• Treated floor frame included – just add 1 sheet of floor decking

#### Installed:

• Includes floor system

#### **BONUS FEATURES**

Heavy-duty keyed locking handle