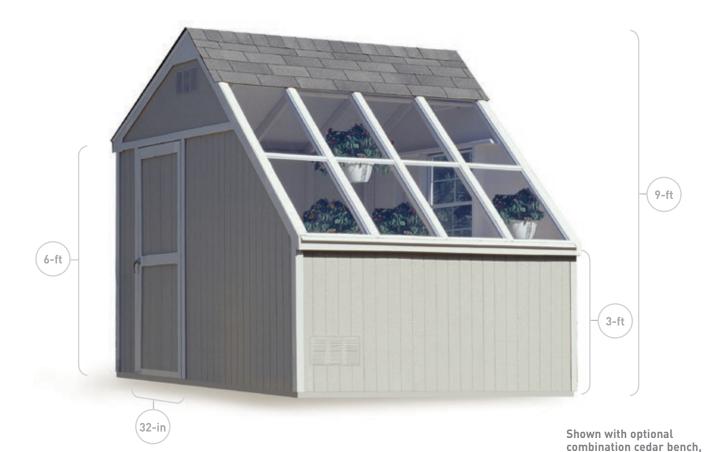

452                      | D                | NA      | 293160         | 4              | 5                | NA         |
| Summit        | 16-ft x 24-ft           | 16-ft x 24-ft                                 | 512                      | D                | NA      | 293161         | 4              | 6                | NA         |
| Size/Categ    | ory: A: Under 80        | ) sq ft B: 96–120                             | sq ft C:                 | 144-288 sq       | ft D: A | bove 288 sq ft | *Includes      | 2nd story        | floor area |

All stated sizes are nominal. ‡Asphalt or fiberglass shingles; 5 bundles cover 100 sq. ft. Some models shown with optional accessories. See this page for more details.

### 🕂 HeartlandLowes.com

# SOLAR SHED



Unique buildings to meet your needs



**BONUS FEATURES** 

Solar Shed Options

Description

A Solar Shades (4) B Power Vent Fan C Combo Cedar Bench

- Complete floor system
  32-in wide door with locking handle
  Four aluminum roof windows
  4 vents with adjustable air flow

Do-It-Yourself

Model

## HORIZON

Includes:

• 6-ft tall eave sidewall height and 9-ft high peak



large window and wall vents

|            |                                                                                      |                                                         |       |                  |        |        |           | Required (sold separately) |                  |           |
|------------|--------------------------------------------------------------------------------------|----------------------------------------------------