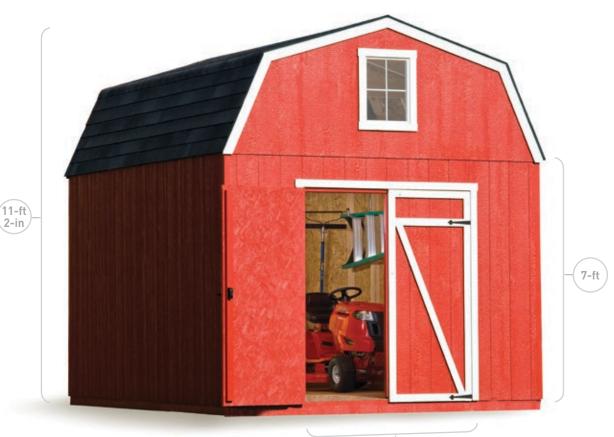

### Do-It-Yourself:

• Floor materials sold separately

| Size          | 2x4 Treated Floor Joists | 3/4-in Floor Decking |
|---------------|--------------------------|----------------------|
| 10-ft x 8-ft  | (9) 8-ft, (2) 10-ft      | 3 sheets             |
| 10-ft x 12-ft | (11) 10-ft, (2) 12-ft    | 4 sheets             |

### Installed:

• Includes floor system

10-ft W x 12-ft L shown with optional windows and shutters

|            |                                                                                      |                                                         |          |                  |                 |                                       |        |        | Require        | ed (sold sep     | arately)  |
|------------|--------------------------------------------------------------------------------------|---------------------------------------------------------|----------|------------------|-----------------|---------------------------------------|--------|--------|----------------|------------------|-----------|
|            |                                                                                      |                                                         |          |                  |                 | Do-It-Yourself <sup>+</sup> Installed |        |        |                |                  | Shingles‡ |
| Shed Model | Common<br>Size<br>W x L                                                              | Actual Interior Size<br>Actual Foundation Size<br>W x L | Sq Ft    | Size<br>Category | ltem            | Special Order<br>Express              | Model  | ltem   | Trim<br>Quarts | Siding<br>Gallon | Bundles   |
| Scottsdale | 8-ft x 4-ft                                                                          | 8-ft x 4-ft                                             | 32       | А                | 538356          | 562137                                | 182464 | 562001 | 1              | 2                | 2         |
| Belmont    | 8-ft x 8-ft                                                                          | 8-ft x 7-ft 8.625-in                                    | 64       | А                | 437507          | 496842                                | 182945 |        | 1              | 2                | 4         |
| Belmont    | 8-ft x 10-ft                                                                         | 8-ft x 9-ft 8.625-in                                    | 80       | А                | 777552          | 777553                                | 194030 | 716642 | 1              | 2                | 5         |
| Liberty    | 10-ft x 8-ft                                                                         | 10-ft x 7-ft 8.625-in                                   | 80       | А                | 441199          | NA                                    | 184581 | 293118 | 1              | 1.5              | 4         |
| Liberty    | 10-ft x 12-ft                                                                        | 10-ft x 11-ft 8.625-in                                  | 120      | В                | 441200          | NA                                    | 184598 | 293119 | 1              | 2                | 6         |
| Stratford  | 12-ft x 8-ft                                                                         | 11-ft 9-in x 8-ft                                       | 96       | В                | 437509          | 496841                                | 182938 | 146278 | 1              | 2                | 5         |
| Rainier    | 10-ft x 10-ft                                                                        | 10-ft x 9-ft 8.625-in                                   | 100      | В                | 437510          | 496840                                | 182921 | 293123 | 1              | 2                | 6         |
|            | Size/Category: A: Under 80 sq ft B: 96–120 sq ft C: 144–288 sq ft D: Above 288 sq ft |                                                         |          |                  |                 |                                       |        |        |                |                  |           |
|            |                                                                                      |                                                         | + DIV ch | ad availabl      | a la stack ar G | Enocial Order Ex                      | (DECC  |        |                |                  |           |