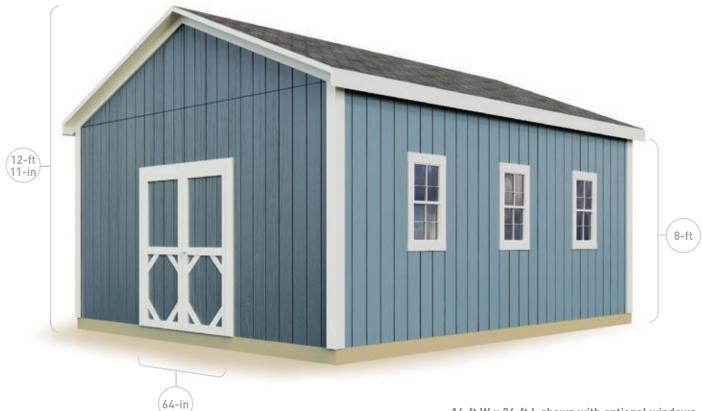

# **CLASSIC SERIES**

Our best value — more storage, more features included

10-ft W x 12-ft L shown

## 

64-in

Includes:

- Extra wide 64-in double doors
- 7-ft tall side walls

|            |                         |                                                         |           |                  |                   |                   |              | Require              | d (sold sep      | arately)  |
|------------|-------------------------|---------------------------------------------------------|-----------|------------------|-------------------|-------------------|--------------|----------------------|------------------|-----------|
|            |                         |                                                         |           |                  | Do-lt-Y           | ′ourself          | Installed    | Exterior Latex Paint |                  | Shingles‡ |
| Shed Model | Common<br>Size<br>W x L | Actual Interior Size<br>Actual Foundation Size<br>W x L | Sq Ft     | Size<br>Category | ltem              | Model             | ltem         | Trim<br>Quarts       | Siding<br>Gallon | Bundles   |
| Estate     | 10-ft x 10-ft           | 10-ft x 10-ft                                           | 100       | В                | 437569            | 183577            | 437574       | 1                    | 2                | 6         |
| Estate     | 10-ft x 12-ft           | 10-ft x 12-ft                                           | 120       | В                | 319370            | 191008            | 84439        | 1                    | 2.5              | 7         |
| Estate     | 10-ft x 16-ft           | 10-ft x 16-ft                                           | 160       | С                | 323873            | 191107            | 325242       | 1                    | 3                | 10        |
| Estate     | 12-ft x 12-ft           | 12-ft x 12-ft                                           | 144       | С                | 80025             | 192456            | 111538       | 1                    | 2.5              | 8         |
| Estate     | 12-ft x 16-ft           | 12-ft x 16-ft                                           | 192       | С                | 80030             | 192500            | 87775        | 1                    | 3                | 11        |
| Estate     | 12-ft x 20-ft           | 12-ft x 20-ft                                           | 240       | С                | 80644             | 192555            | 88848        | 1                    | 3                | 14        |
| Estate     | 12-ft x 24-ft           | 12-ft x 24-ft                                           | 288       | С                | 80708             | 192609            | 89722        | 1                    | 4                | 15        |
|            |                         | Size/Category: A: Uno                                   | der 80 sq | ft B: 96-7       | 120 sq ft C: 144- | -288 sq ft D: Abo | ve 288 sq ft |                      |                  |           |