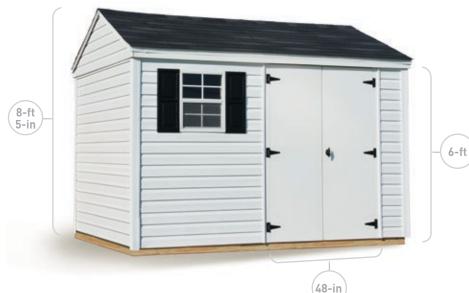

## SCOTTSDALE

### Do-It-Yourself:

• Treated floor frame included – just add 1 sheet of floor decking

#### Installed:

• Includes floor system